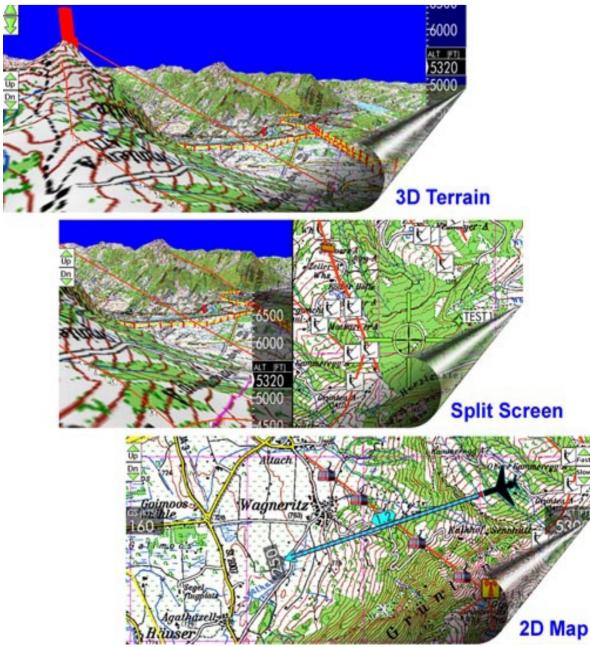

0

NEW: Precision: 25 m and higher over ground!

**NEW:** ca. 12 x more obstacles than Jeppesen based units (Garmin etc.)

**NEW:** all obstacles synchronous in 2D and 3D