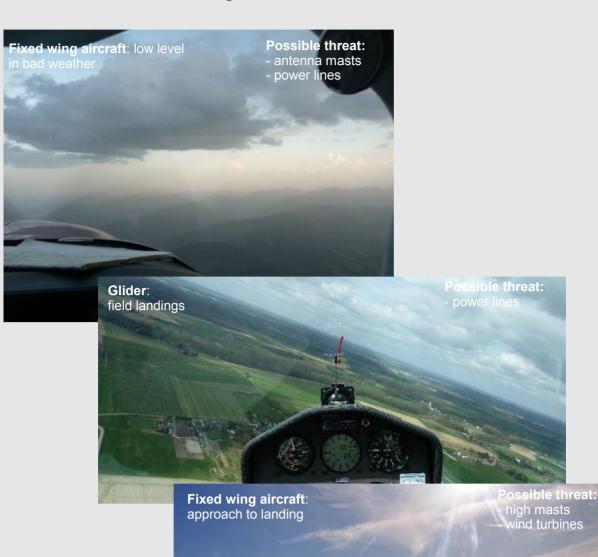

- fixed wing aircraft
- helicopter
- glider

operations

Possible threat: - masts - power lines

Helicopter: night operations

Various , completely invisible threats

and the second s

**NEW:** Realistic depiction with lcons!