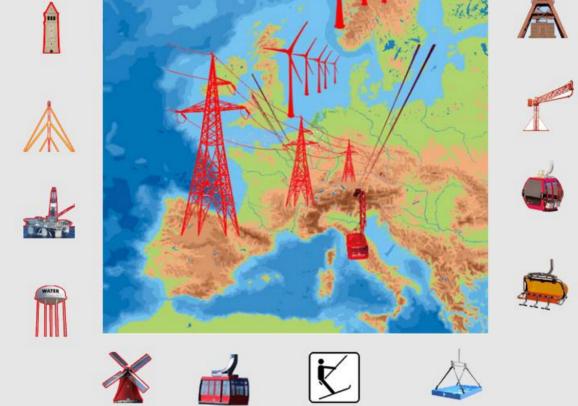

- fixed wing aircraft
- helicopter
- glider

operations

Possible threat: - masts - power lines

Helicopter: night operations

Various , completely invisible threats

and the second s

**NEW:** Realistic depiction with lcons!