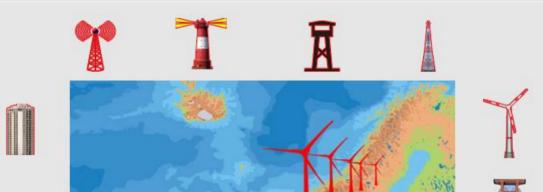

- fixed wing aircraft
- helicopter
- glider

operations

Possible threat: - masts - power lines

Helicopter: night operations

Various , completely invisible threats

and the second s

**NEW:** Realistic depiction with lcons!