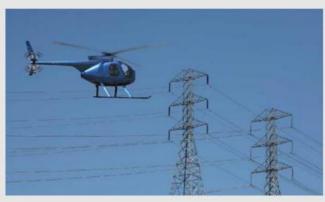

- fixed wing aircraft
- helicopter
- glider

operations

Possible threat: - masts - power lines

Helicopter: night operations

Various , completely invisible threats

and the second s

**NEW:** Realistic depiction with lcons!