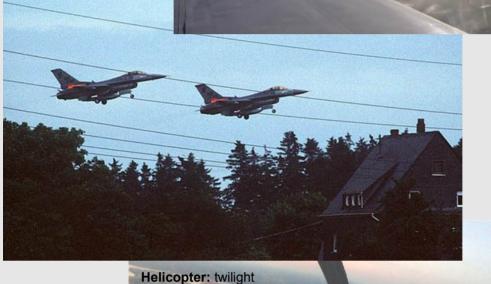

- fixed wing aircraft
- helicopter
- glider

operations

Possible threat: - masts - power lines

Helicopter: night operations

Various , completely invisible threats

and the second s

**NEW:** Realistic depiction with lcons!